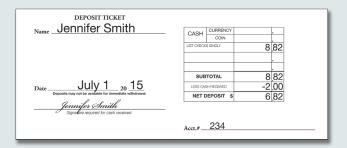

Students were encouraged to complete their checks, deposit tickets, and check registers as shown below. The method of subtracting each transaction on the register is called the "two-line" method. They also learned how to use a debit card. They will use these skills when they visit JA BizTown. Please reinforce these lessons with your child.

| Name Jennifer Smith                    | <b>00</b> 1<br>July 1 <sub>20</sub> <u>15</u> |  |  |  |  |  |
|----------------------------------------|-----------------------------------------------|--|--|--|--|--|
| PAY TO THE ORDER OF JA BIZTOWN Bank    | \$ 1.50                                       |  |  |  |  |  |
| One and <sup>50</sup> / <sub>100</sub> | Dollars                                       |  |  |  |  |  |
| Memo_open savings account              | Jennifer Smith<br><sub>Acca#</sub> _234       |  |  |  |  |  |

| RECORD ALL CHARGES OR CREDITS THAT AFFECT YOUR ACCOUNT |      |                         |                      |    |  |  |                       |    |          |    |  |
|--------------------------------------------------------|------|-------------------------|----------------------|----|--|--|-----------------------|----|----------|----|--|
| NUMBER                                                 | DATE | TRANSACTION DESCRIPTION | PAYMENT/DEBIT<br>(+) |    |  |  | DEPOSIT/CREDIT<br>(+) |    | \$ BALAN | 00 |  |
|                                                        | 7/1  | Deposit                 |                      |    |  |  | 6                     | 82 | +6       | 82 |  |
|                                                        |      |                         |                      |    |  |  |                       |    | 6        | 82 |  |
| 001                                                    | 7/1  | JA BizTown Bank         | 1                    | 50 |  |  |                       |    | -1       | 50 |  |
|                                                        |      |                         |                      |    |  |  |                       |    | 5        | 32 |  |
|                                                        |      |                         |                      |    |  |  |                       |    |          |    |  |
|                                                        |      |                         |                      |    |  |  |                       |    |          |    |  |